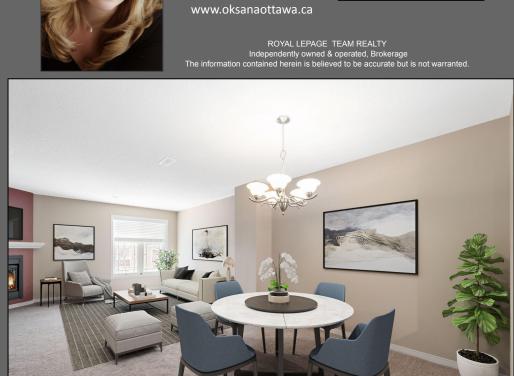

### **Emerald Meadows**

Welcome to Emerald Meadows! Spacious and meticulously maintained 2bd, 2.5bath upper unit terrace home. Open concept main level includes a dining room and a living room space with an accented fireplace. Eat-in kitchen area boasts extra cupboard storage and lots of counter space. Each master bedroom has a 4 piece ensuite bathroom. The property was thoughtfully upgraded for convenience and style. Window nook (bedroom) and two balconies on each floor to enjoy. This beautiful home is ready to live in! Steps to Crownridge park playground and tennis courts, public transit, skating rink, soccer field, schools and shopping

#### **UPGRADES & INCLUSIONS**

- Freshly painted in 2022 with accented portions
- New carpets top to bottom 2022
- Roof 2015
- Balcony surface 2015
- A/C 2019
- Fireplace in living room
- Large mirror on main level at the top of the entrance stairs.
- Kitchen table with 4 chairs.
- Additional white, tall cupboards in the eat-in kitchen.
- Three decorative shelves, image frame on the wall, and extendable double sided mirror in the main level powder room.
- Over John bathroom storage cabinets in both second level bathrooms.
- Small shelf in a laundry room.
- Remote control for light upstairs.
- All blinds and rods, including kitchen patio door curtains.
- Dishwasher, Dryer, Hood Fan, Microwave, Refrigerator, Stove, Washer