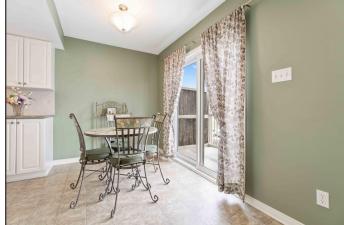

### **Emerald Meadows**

Welcome to Emerald Meadows! Spacious and meticulously maintained 2bd, 2.5bath upper unit terrace home. Open concept main level includes a dining room and a living room space with an accented fireplace. Eat-in kitchen area boasts extra cupboard storage and lots of counter space. Each master bedroom has a 4 piece ensuite bathroom. The property was thoughtfully upgraded for convenience and style. Window nook (bedroom) and two balconies on each floor to enjoy. This beautiful home is ready to live in! Steps to Crownridge park playground and tennis courts, public transit, skating rink, soccer field, schools and shopping

#### **UPGRADES & INCLUSIONS**

- Freshly painted in 2022 with accented portions
- New carpets top to bottom 2022
- Roof 2015
- Balcony surface 2015
- A/C 2019
- Fireplace in living room
- Large mirror on main level at the top of the entrance stairs.
- Kitchen table with 4 chairs.
- Additional white, tall cupboards in the eat-in kitchen.
- Three decorative shelves, image frame on the wall, and extendable double sided mirror in the main level powder room.
- Over John bathroom storage cabinets in both second level bathrooms.
- Small shelf in a laundry room.
- Remote control for light upstairs.
- All blinds and rods, including kitchen patio door curtains.
- Dishwasher, Dryer, Hood Fan, Microwave, Refrigerator, Stove, Washer