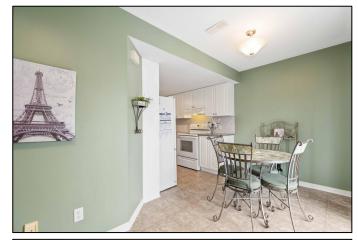

### **Emerald Meadows**

Welcome to Emerald Meadows! Spacious and meticulously maintained 2bd, 2.5bath upper unit terrace home. Open concept main level includes a dining room and a living room space with an accented fireplace. Eat-in kitchen area boasts extra cupboard storage and lots of counter space. Each master bedroom has a 4 piece ensuite bathroom. The property was thoughtfully upgraded for convenience and style. Window nook (bedroom) and two balconies on each floor to enjoy. This beautiful home is ready to live in! Steps to Crownridge park playground and tennis courts, public transit, skating rink, soccer field, schools and shopping

#### **UPGRADES & INCLUSIONS**

- Freshly painted in 2022 with accented portions
- New carpets top to bottom 2022
- Roof 2015
- Balcony surface 2015
- A/C 2019
- Fireplace in living room
- Large mirror on main level at the top of the entrance stairs.
- Kitchen table with 4 chairs.
- Additional white, tall cupboards in the eat-in kitchen.
- Three decorative shelves, image frame on the wall, and extendable double sided mirror in the main level powder room.
- Over John bathroom storage cabinets in both second level bathrooms.
- Small shelf in a laundry room.
- Remote control for light upstairs.
- All blinds and rods, including kitchen patio door curtains.
- Dishwasher, Dryer, Hood Fan, Microwave, Refrigerator, Stove, Washer